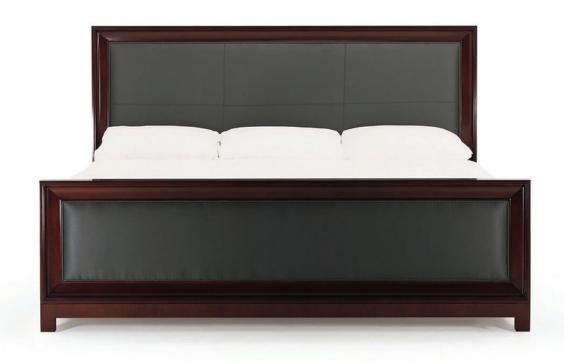

## ROSENAU UPHOLSTERED BED

| MICHAEL VANDERBYL designer          | ROSENAU collection            |                                     | Swirl Mahogany Veneer (501) as shown |
|-------------------------------------|-------------------------------|-------------------------------------|--------------------------------------|
| QUEEN BED                           | KING BED                      | CAL KING BED                        |                                      |
| No. 56015                           | No. 56016                     | No. 56017                           |                                      |
| 67.75" x 87.75" x 49"               | 83.75" x 87.75" x 49"         | 79.75" x 91.75" x 49"               |                                      |
| [172 x 223 x 125 cm]<br>(w * d * h) | [213 x 223 x 125 cm]          | [203 x 233 x 125 cm]<br>(w * d * h) |                                      |
| 5.5 yds req.<br>99 sq/ft req.       | 5.5 yds req.<br>99 sq/ft req. | 5.5 yds req.<br>99 sq/ft req.       |                                      |